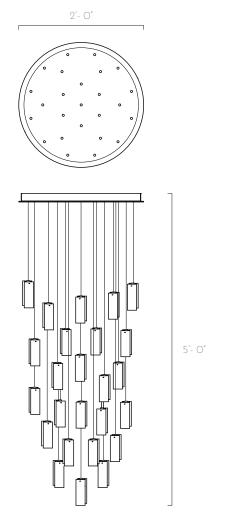

## Canopy Size

24"D x 1.5"H

#### Pendant Size

2"W x 1"D x 5"H

#### Total Drop

5'H + 2' extra wire for adjustment