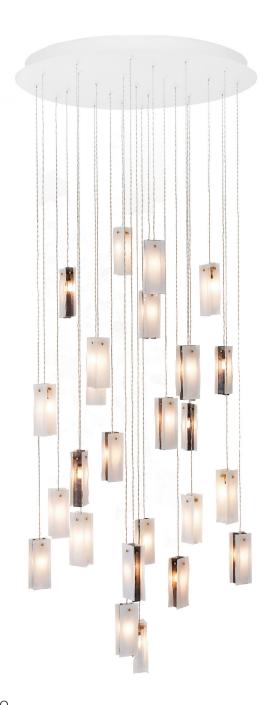

#### DESCRIPTION

The 25 White and Black Mini Drop pendants are crafted with 4 hand made glass penals powered by a dimmable LED bulb. Staggered down from a round ceiling base. Great contemporary lighting for residential and commercial spaces - staircase, dining table, entrance hall, coffee table, bed side, reception or lobby.

#### **Pendant Colour**

White with Black (13x units) White with Clear (12x units)

#### Pendant Size

2"W x 1"D x 5"H

#### Total Drop

5'H + 2' extra wire for adjustment